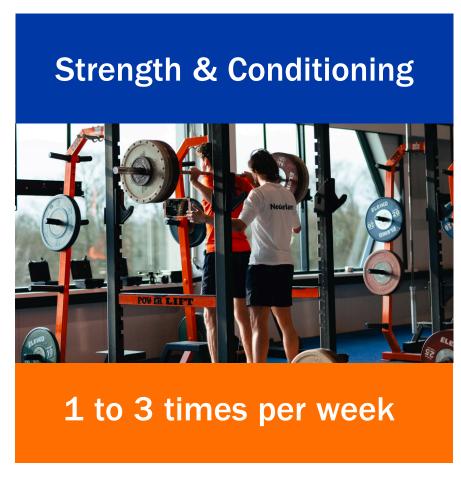

Both options are 'Open' to skaters from all over the World. During the week(s) skaters will be provided with a tailor-made training program that includes ice training, strength & conditioning, and numerous workshops.