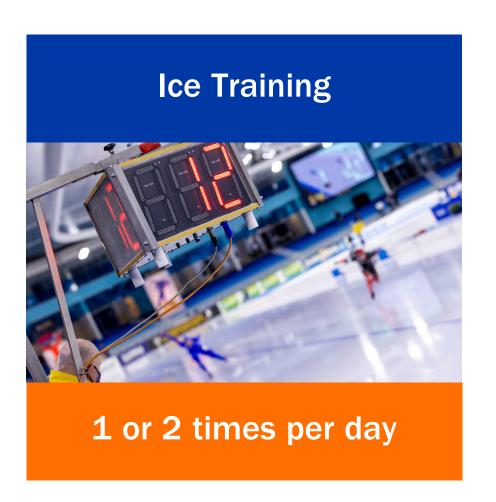

Both options are 'Open' to skaters from all over the World. During the week(s) skaters will be provided with a tailor-made training program that includes ice training, strength & conditioning, and numerous workshops.